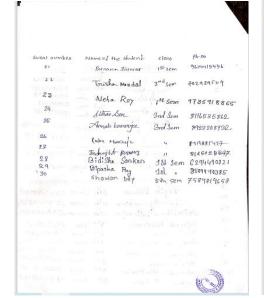

## **Attendance:**

| Senial Number | Name of the student                                | class              | Ph. No-                  |
|---------------|----------------------------------------------------|--------------------|--------------------------|
| 1.            | Bansha Mistry                                      | 3nd sem.           | 9831890864               |
| 2.            | Antara Das                                         | 3 and Sem.         | 8276028262               |
| 3.            | Beauty Mondal                                      | 3nd Sem            | 4029742654               |
| 4.            | Mousemi Hansda                                     | 5th Som            | 9927867355               |
| 5,            | Piciyanka Bewas                                    | and Sem            | 7548023223               |
| 6.            | Runima Sonkar                                      | 3rd Sem            | 9832562769               |
| 7             | Joyli Sikdan                                       | and sem            | 7679610518               |
| 8.            | Soula Sandan                                       | and sem            | 938289053                |
| 10.           | Sumana Wosh<br>Oyeendrila Mohanta<br>Puilla Biswas | 3rd Sem<br>3rd Sem | 7478204147<br>7003698285 |
| 19            | Pilis.                                             |                    |                          |
| 13.           | Pniyanka Bala                                      | 3rd sem            | 6206216270               |
| 14)           | Pija Dutta.                                        | 36d sem            | 7076 947631              |
| 147           | Sowmonit Sonkon                                    | 3nd Sem            | 7431868811               |
| 16)           | JIT BLOOMICK                                       | and sem            | 98835003(1               |
| 19)           | Asit Kuman Biswas                                  |                    | 900 2928376              |
| 18)           | Sayam_ Das                                         |                    | 7865 0970 42             |
| M) States     | Pamkaj sankah                                      |                    | 6294847492               |
| 2 (           | moubilli Roy                                       | 3hd Semi           | 8101588536               |
| 21)           | Sanchita Saha                                      | 3rd Sem            | 2159933152               |