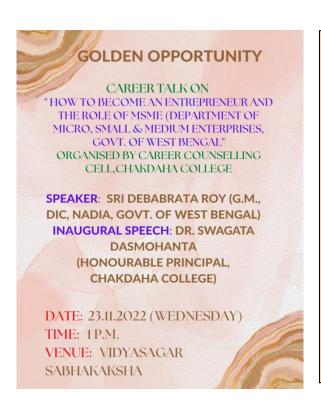

### **Information about the Activity:**

A. Title of the seminar "Career Talk programme on "HOW TO BECOME AN ENTREPRENEUR AND THE ROLE OF MSME (DEPARTMENT OF MICRO, SMALL & MEDIUM ENTERPRISE GOVT. OF WEST BENGAL)"

B. Type of the Activity: Seminar on Entrepreneurship

C. Organizing Department/ Committee: CAREER COUNSELING CELL

D. Date and time of the Activity: 23-11-2022

E. Number of participants:100

F. Speakers: SRI DEBABRATA ROY, G.M. DIC, NADIA, GOVT. of W.B.

G. Outcome of the seminar:

Career Talk Programme held on 23.11.2022 in the college seminarroom at 1P.M. on "HOW TO BECOME AN ENTREPRENEUR AND THE ROLE OF MSME (DEPARTMENT OF MICRO, SMALL & MEDIUM ENTERPRISES GOVT. OF WEST BENGAL". The programme was organized by the Career Counseling Cell of Chakdaha College. Sri Debabrata Roy, GM, DIC, NADIA GOVT. OF WEST BENGAL delivered his expert views on the subject matter. The expertness and knowledge of the speakers in the area facilitate young entrepreneurs of the state in setting up new manufacturing enterprises and small businesses including services and trading and to create gainful self- employment opportunities in both rural and urban areas of the state. More than 100 students were present.