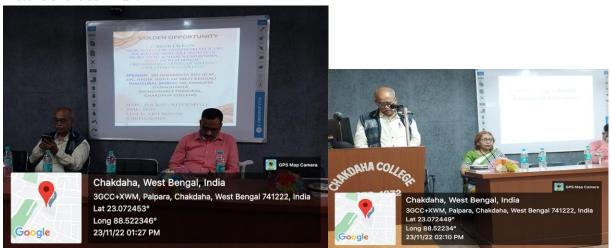

#### Picture of the seminar:

**Speakers of the Seminar** 

Chakdaha, West Bengal, India Chakdaha, West Bengal, India 3GCC+XWM, Palpara, Chakdaha, West Bengal 741222, India 3GCC+XWM, Palpara, Chakdaha, West Bengal 741222, India Lat 23.07245° Lat 23.072448° Long 88.522348° Long 88.52235°

Lecture delivered by one of the speaker

23/11/22 01:28 PM

Lecture delivered by one of the speaker

23/11/22 02:09 PM

Audience of the seminar GPS Map Camera Chakdaha, West Bengal, India 3GCC+XWM, Palpara, Chakdaha, West Bengal 741222, India Lat 23.07245° Long 88.522346° Google 23/11/22 01:37 PM

Lecture delivered by another speaker